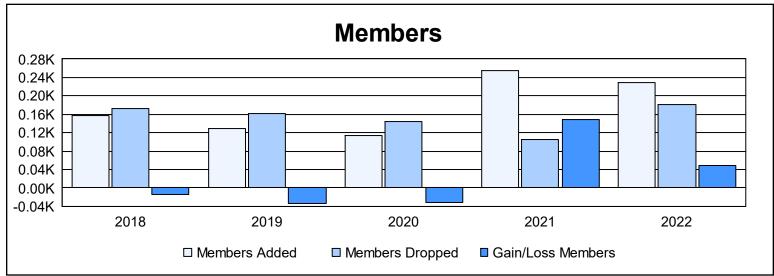

District 60 B As of June 2022 Cumulative

| Year      | New<br>Clubs | Dropped<br>Clubs | Gain/<br>Loss<br>Clubs | New<br>Members | Charter<br>Members | Reinstate<br>Members | Transfer<br>Members | Total<br>Member<br>Added | Total<br>Members<br>Dropped | Gain/<br>Loss<br>Members |
|-----------|--------------|------------------|------------------------|----------------|--------------------|----------------------|---------------------|--------------------------|-----------------------------|--------------------------|
| 2017-2018 | 1            | 1                | 0                      | 124            | 25                 | 7                    | 2                   | 158                      | 173                         | -15                      |
| 2018-2019 | 1            | 1                | 0                      | 89             | 30                 | 7                    | 2                   | 128                      | 162                         | -34                      |
| 2019-2020 | 0            | 0                | 0                      | 108            | 0                  | 4                    | 2                   | 114                      | 145                         | -31                      |
| 2020-2021 | 0            | 0                | 0                      | 250            | 0                  | 4                    | 1                   | 255                      | 106                         | 149                      |
| 2021-2022 | 1            | 3                | -2                     | 180            | 35                 | 9                    | 5                   | 229                      | 181                         | 48                       |
| Average   | 1            | 1                | 0                      | 150            | 18                 | 6                    | 2                   | 177                      | 153                         | 23                       |