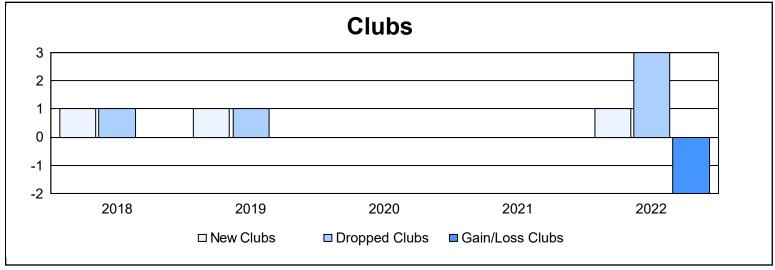

District 60 B As of June 2022 Cumulative

| Year      | New<br>Clubs | Dropped<br>Clubs | Gain/<br>Loss<br>Clubs | New<br>Members | Charter<br>Members | Reinstate<br>Members | Transfer<br>Members | Total<br>Member<br>Added | Total<br>Members<br>Dropped | Gain/<br>Loss<br>Members |
|-----------|--------------|------------------|------------------------|----------------|--------------------|----------------------|---------------------|--------------------------|-----------------------------|--------------------------|
| 2017-2018 | 1            | 1                | 0                      | 124            | 25                 | 7                    | 2                   | 158                      | 173                         | -15                      |
| 2018-2019 | 1            | 1                | 0                      | 89             | 30                 | 7                    | 2                   | 128                      | 162                         | -34                      |
| 2019-2020 | 0            | 0                | 0                      | 108            | 0                  | 4                    | 2                   | 114                      | 145                         | -31                      |
| 2020-2021 | 0            | 0                | 0                      | 250            | 0                  | 4                    | 1                   | 255                      | 106                         | 149                      |
| 2021-2022 | 1            | 3                | -2                     | 180            | 35                 | 9                    | 5                   | 229                      | 181                         | 48                       |
| Average   | 1            | 1                | 0                      | 150            | 18                 | 6                    | 2                   | 177                      | 153                         | 23                       |